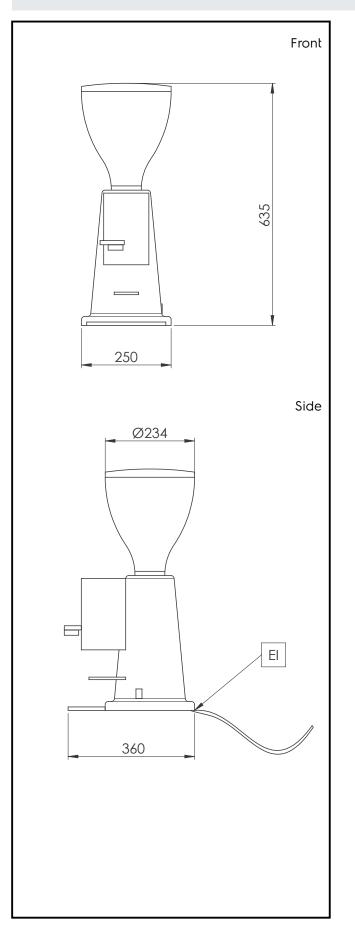

## Key Information:

Net weight: Shipping weight: Shipping height: Shipping width: Shipping depth: Shipping volume: 15.5 kg 18 kg 880 mm 440 mm 510 mm 0.2 m<sup>3</sup>